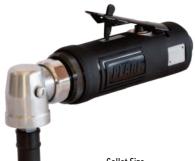

## ANGLE DIE GRINDER

PA2025AD (879240)

| Collet Size          | 1/4 in     |
|----------------------|------------|
| Free Speed (Max)     | 22,000 rpm |
| Motor Watt           | 388 W      |
| Weight               | 1.8 lbs    |
| Air Consumption      | 24.0 CFM   |
| Avg. Air Consumption | 4.0 CFM    |

- These two grinders are ideal for a variety of applications, including porting, weld breaking, deburring, polishing, and grinding.
- Durable ball-bearing construction improves balance, reduces vibration, and ensures a longer life.
- · Integral safety-lock throttle lever prevents accidental start-up.
- Small and lightweight design provides easy operation, and greater access to tight spots.