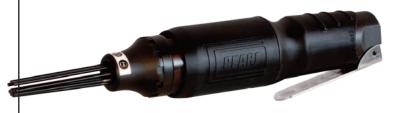

#### NEEDLE SCALER

PA4150NS (879241)

 Great for cleaning and removing paint, rust, dirt, or mill scale.

| Stroke Length        | Max 0.67 in |
|----------------------|-------------|
| Free Blow Speed      | 3,500 spm   |
| Weight               | 4.53 lbs    |
| Air Consumption      | 7.8 CFM     |
| Avg. Air Consumption | 1.3 CFM     |