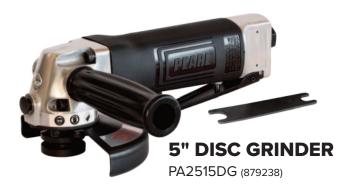

- Great for a variety of heavy-duty grinding tasks.
- Spindle lock offers quick and easy wheel changes.
- Ergonomically designed reduces user fatigue.
- Convenient throttle trigger offers additional user comfort.

| DISC SIZE            | 5 IN        |
|----------------------|-------------|
| Spindle Size         | 5/8"-11 UNC |
| Free Speed (Max)     | 12,000 rpm  |
| Motor Watt           | 570 W       |
| Weight               | 4.22 lbs    |
| Air Consumption      | 16.8 CFM    |
| Avg. Air Consumption | 2.8 CFM     |