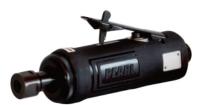

### DIE GRINDER

PA2012DG (879239)

| Collet Size          | 1/4 in     |
|----------------------|------------|
| Free Speed (Max)     | 25,000 rpm |
| Motor Watt           | 388 W      |
| Weight               | 1.31 lb    |
| Air Consumption      | 24.0 CFM   |
| Avg. Air Consumption | 4.0 CFM    |

- These two grinders are ideal for a variety of applications, including porting, weld breaking, deburring, polishing, and grinding.
- Durable ball-bearing construction improves balance, reduces vibration, and ensures a longer life.
- · Integral safety-lock throttle lever prevents accidental start-up.
- Small and lightweight design provides easy operation, and greater access to tight spots.